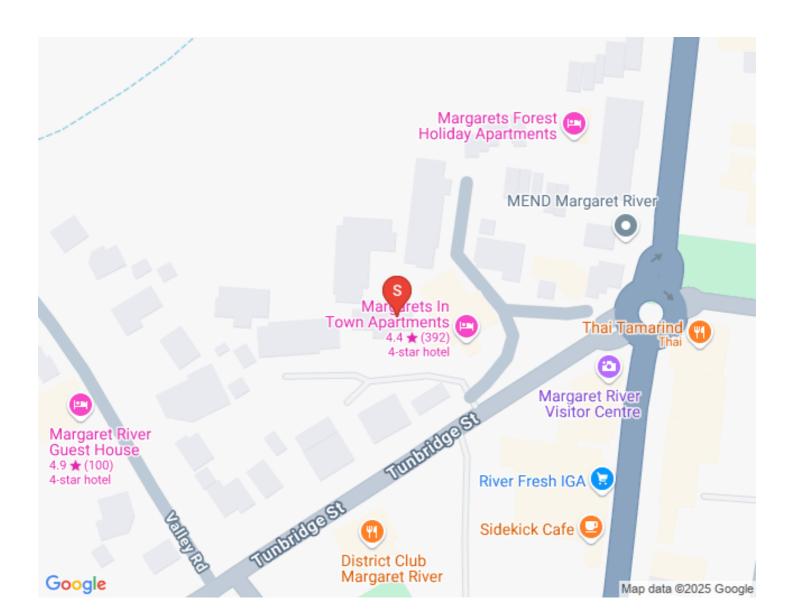

### Thank you for your interest in 36/6 Tunbridge Street, MARGARET RIVER.

At First National Real Estate Margaret River, we strive to make the process of buying and selling property as simple and as straight-forward as possible.

Viewing of Apartment 36 is by appointment only as it is booked solidly, and viewings have to be

| arranged after guests check out. To arrange an inspection, contact Craig Bamford exclusive agent to 36/6 Tunbridge St, Margaret River on Mob: 0417-922223 or Email: craig@margaretriverrealestate.com.au |
|----------------------------------------------------------------------------------------------------------------------------------------------------------------------------------------------------------|
|                                                                                                                                                                                                          |
|                                                                                                                                                                                                          |
|                                                                                                                                                                                                          |
|                                                                                                                                                                                                          |
|                                                                                                                                                                                                          |
|                                                                                                                                                                                                          |
|                                                                                                                                                                                                          |
|                                                                                                                                                                                                          |
|                                                                                                                                                                                                          |
|                                                                                                                                                                                                          |
|                                                                                                                                                                                                          |